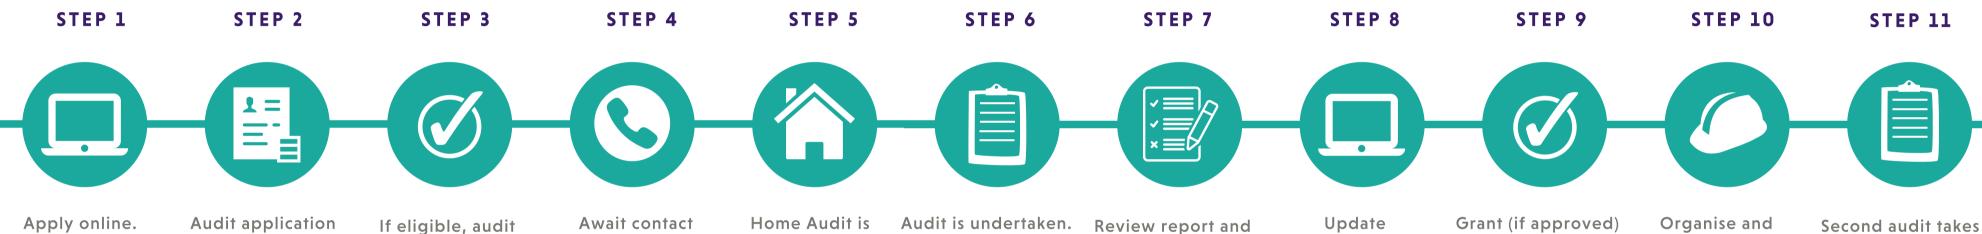

## **APPLICATION PROCESS**

A copy of the report

is given to applicant

and DfE

arranged directly

with auditor.

Review report and decide whether to proceed with suggested works. Collect relevant quotes and planning/building control permission.

## WWW.IOMDFENTERPRISE/GREEN-LIVING

approval is granted.

from Manx Home

**Energy Auditor.** 

Update application online (include quotes). DfE will means test applicant and confirm grant eligibility. Grant (if approved) offered to applicant via offer letter.

Organise and complete work. Agreed contribution paid to building contractor by DfE.

Second audit takes place to confirm works undertaken and new home energy asset rating. Copy of audit report given to applicant and DfE.